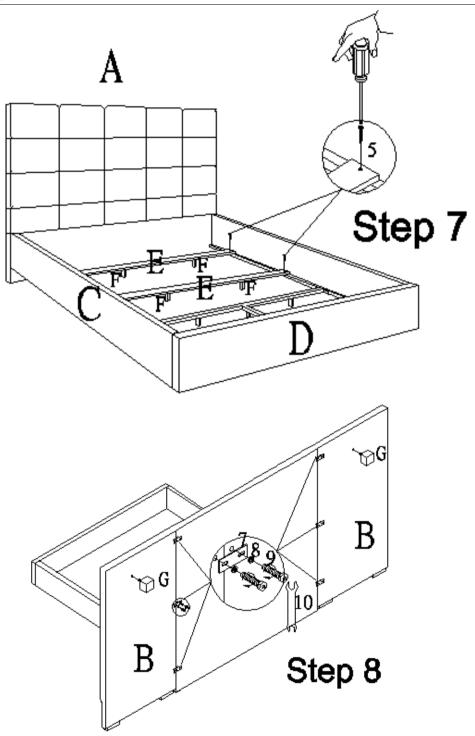

### **INSTRUCTION SHEET**

847220/22FR/212W 847210/21FR/212W

**BACALL BED** 

Assembly Procedure: (Please follow the sketches below.)

- **Step 1:** Unpack, inspect, and read assembly instruction carefully. Lay out the parts and hardware. Make sure the quantity of each is correct.
- **Step 2:** Put the all parts on a soft and smooth surface to avoid damage or being scratched. .Attach the metal rail (I) to the metal slat (H) with nuts (11), flat washers (12) and bolts (13) using wrench (15).
- **Step 3:** Assemble side rails (C) with headboard (A) using bolts (1), curved washers (2), spring washers (3) and nuts (4). Tighten them by wrench (6).
- Step 4: Attach the metal slat (H) to side rail (C) with flat washer(12), Bolt (14) using wrench(15).
- **Step5:** Attach the footboard (D) to the side rail(C) with bolts (1), curved washers (2), spring washers (3) and nuts (4). Tighten them by wrench (6).
- Step 6: Attach the footboard (D) to the metal rail(I) with flat washer (12), Bolt (14) using wrench(15).
- **Step 7:** Screw center supports (F) into slat panels (E). Put slat panels (E) onto the inside notches of side rails (C), tighten them with screws (5) by screwdriver (not provided).
- **Step 8:** Assemble bed wall panel (B) to headboard (A) using mending plate (7), flat washers (12), bolt (13). Tighten them by wrench(10). Screw wall pad (G) into headboard back and bed wall panel back.