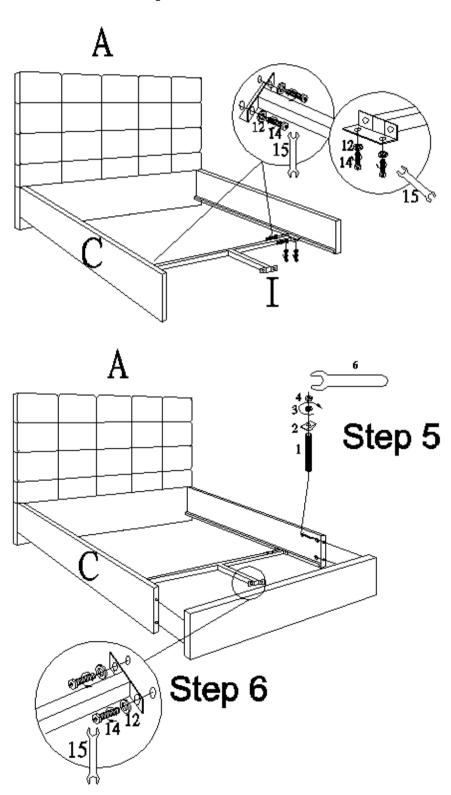

### **INSTRUCTION SHEET**

847220/22FR/212W 847210/21FR/212W

**BACALL BED** 

Assembly Procedure: (Please follow the sketches below.)

- **Step 1:** Unpack, inspect, and read assembly instruction carefully. Lay out the parts and hardware. Make sure the quantity of each is correct.
- **Step 2:** Put the all parts on a soft and smooth surface to avoid damage or being scratched. .Attach the metal rail (I) to the metal slat (H) with nuts (11), flat washers (12) and bolts (13) using wrench (15).
- **Step 3:** Assemble side rails (C) with headboard (A) using bolts (1), curved washers (2), spring washers (3) and nuts (4). Tighten them by wrench (6).
- Step 4: Attach the metal slat (H) to side rail (C) with flat washer(12), Bolt (14) using wrench(15).
- **Step5:** Attach the footboard (D) to the side rail(C) with bolts (1), curved washers (2), spring washers (3) and nuts (4). Tighten them by wrench (6).
- Step 6: Attach the footboard (D) to the metal rail(I) with flat washer (12), Bolt (14) using wrench(15).
- **Step 7:** Screw center supports (F) into slat panels (E). Put slat panels (E) onto the inside notches of side rails (C), tighten them with screws (5) by screwdriver (not provided).
- **Step 8:** Assemble bed wall panel (B) to headboard (A) using mending plate (7), flat washers (12), bolt (13). Tighten them by wrench(10). Screw wall pad (G) into headboard back and bed wall panel back.