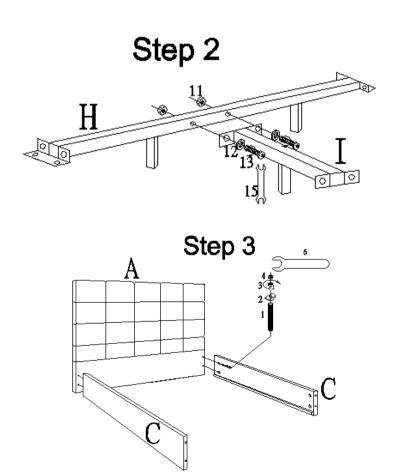

### **INSTRUCTION SHEET**

847220/22FR/212W 847210/21FR/212W

**BACALL BED** 

Assembly Procedure: (Please follow the sketches below.)

- **Step 1:** Unpack, inspect, and read assembly instruction carefully. Lay out the parts and hardware. Make sure the quantity of each is correct.
- **Step 2:** Put the all parts on a soft and smooth surface to avoid damage or being scratched. .Attach the metal rail (I) to the metal slat (H) with nuts (11), flat washers (12) and bolts (13) using wrench (15).
- **Step 3:** Assemble side rails (C) with headboard (A) using bolts (1), curved washers (2), spring washers (3) and nuts (4). Tighten them by wrench (6).
- Step 4: Attach the metal slat (H) to side rail (C) with flat washer(12), Bolt (14) using wrench(15).
- **Step5:** Attach the footboard (D) to the side rail(C) with bolts (1), curved washers (2), spring washers (3) and nuts (4). Tighten them by wrench (6).
- Step 6: Attach the footboard (D) to the metal rail(I) with flat washer (12), Bolt (14) using wrench(15).
- **Step 7:** Screw center supports (F) into slat panels (E). Put slat panels (E) onto the inside notches of side rails (C), tighten them with screws (5) by screwdriver (not provided).
- **Step 8:** Assemble bed wall panel (B) to headboard (A) using mending plate (7), flat washers (12), bolt (13). Tighten them by wrench(10). Screw wall pad (G) into headboard back and bed wall panel back.